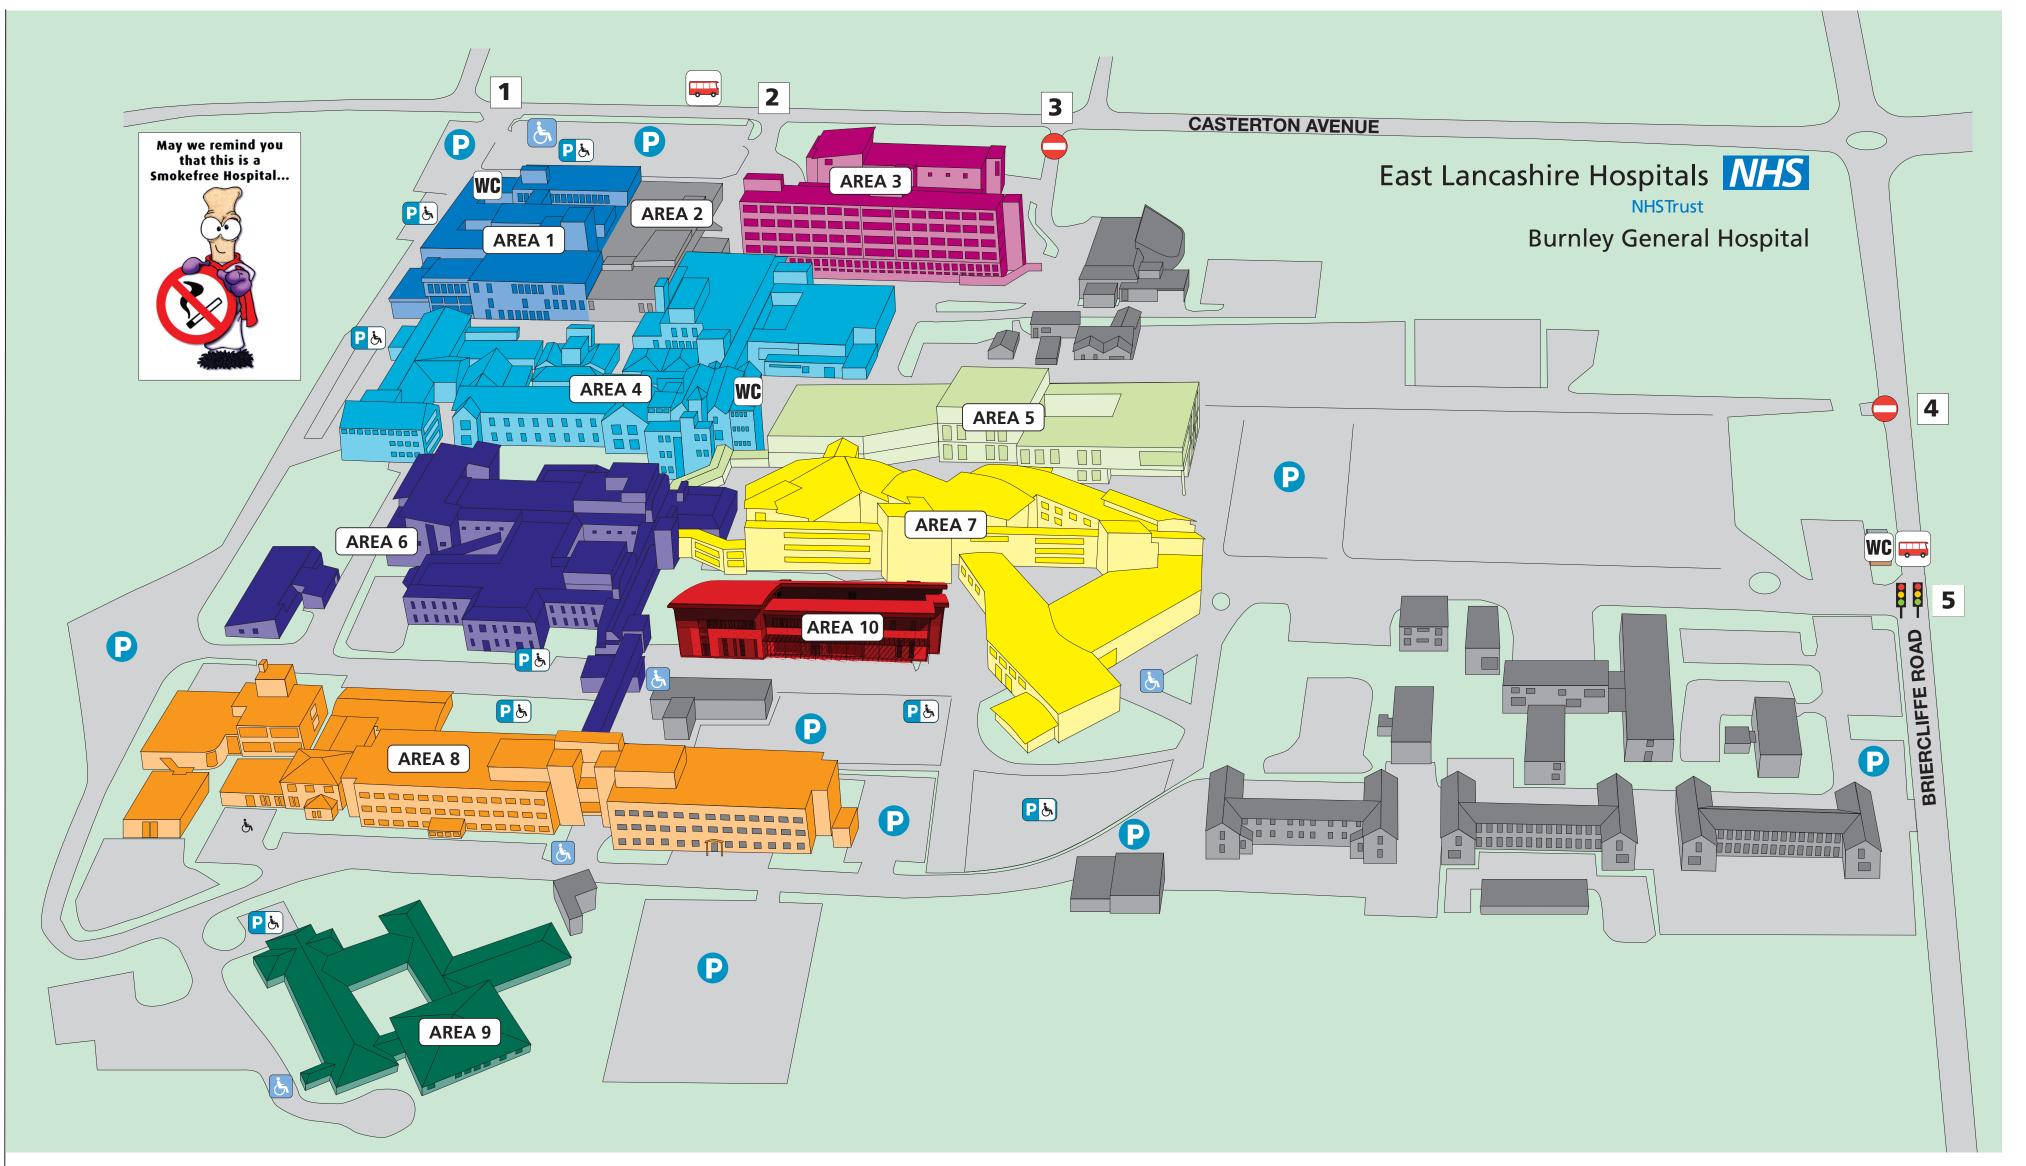

## Departments listed by Area

|                   | Area 1                                                                                                                                                                                                                                                                                                          |  |  |  |  |  |  |  |  |
|-------------------|-----------------------------------------------------------------------------------------------------------------------------------------------------------------------------------------------------------------------------------------------------------------------------------------------------------------|--|--|--|--|--|--|--|--|
| Level 3           | Eye Clinic                                                                                                                                                                                                                                                                                                      |  |  |  |  |  |  |  |  |
|                   | Eye Ward (Ward 6)                                                                                                                                                                                                                                                                                               |  |  |  |  |  |  |  |  |
|                   | Oral & Maxillofacial Surgery                                                                                                                                                                                                                                                                                    |  |  |  |  |  |  |  |  |
|                   | Orthoptic Department                                                                                                                                                                                                                                                                                            |  |  |  |  |  |  |  |  |
|                   |                                                                                                                                                                                                                                                                                                                 |  |  |  |  |  |  |  |  |
| Level 2           | Cardiology                                                                                                                                                                                                                                                                                                      |  |  |  |  |  |  |  |  |
|                   | Fracture Clinic                                                                                                                                                                                                                                                                                                 |  |  |  |  |  |  |  |  |
|                   | Macmillan Info Point                                                                                                                                                                                                                                                                                            |  |  |  |  |  |  |  |  |
|                   | Main Outpatients Reception                                                                                                                                                                                                                                                                                      |  |  |  |  |  |  |  |  |
|                   | Main X-ray                                                                                                                                                                                                                                                                                                      |  |  |  |  |  |  |  |  |
|                   | Pharmacy                                                                                                                                                                                                                                                                                                        |  |  |  |  |  |  |  |  |
|                   | Speech & Language Therapy                                                                                                                                                                                                                                                                                       |  |  |  |  |  |  |  |  |
|                   | Tea Bar & Refreshments                                                                                                                                                                                                                                                                                          |  |  |  |  |  |  |  |  |
|                   | Theatres 3 & 4                                                                                                                                                                                                                                                                                                  |  |  |  |  |  |  |  |  |
|                   | Ultrasound Scan                                                                                                                                                                                                                                                                                                 |  |  |  |  |  |  |  |  |
|                   | Area 2                                                                                                                                                                                                                                                                                                          |  |  |  |  |  |  |  |  |
|                   |                                                                                                                                                                                                                                                                                                                 |  |  |  |  |  |  |  |  |
|                   |                                                                                                                                                                                                                                                                                                                 |  |  |  |  |  |  |  |  |
|                   |                                                                                                                                                                                                                                                                                                                 |  |  |  |  |  |  |  |  |
|                   | Area 3                                                                                                                                                                                                                                                                                                          |  |  |  |  |  |  |  |  |
| Edith Watson Unit |                                                                                                                                                                                                                                                                                                                 |  |  |  |  |  |  |  |  |
| Level 6           | Jackson Offices                                                                                                                                                                                                                                                                                                 |  |  |  |  |  |  |  |  |
|                   |                                                                                                                                                                                                                                                                                                                 |  |  |  |  |  |  |  |  |
| Level 4           | Family Care Divisional HQ                                                                                                                                                                                                                                                                                       |  |  |  |  |  |  |  |  |
|                   |                                                                                                                                                                                                                                                                                                                 |  |  |  |  |  |  |  |  |
| Level 3           | Children's Outpatients                                                                                                                                                                                                                                                                                          |  |  |  |  |  |  |  |  |
|                   | East Lancs Breast Screening Service                                                                                                                                                                                                                                                                             |  |  |  |  |  |  |  |  |
|                   | ELCAS Administration Office                                                                                                                                                                                                                                                                                     |  |  |  |  |  |  |  |  |
|                   |                                                                                                                                                                                                                                                                                                                 |  |  |  |  |  |  |  |  |
| Level 2           | ELCAS (East Lancs Child & Adolescent Service)                                                                                                                                                                                                                                                                   |  |  |  |  |  |  |  |  |
|                   | Estates Department                                                                                                                                                                                                                                                                                              |  |  |  |  |  |  |  |  |
|                   | Pain Management Service                                                                                                                                                                                                                                                                                         |  |  |  |  |  |  |  |  |
|                   |                                                                                                                                                                                                                                                                                                                 |  |  |  |  |  |  |  |  |
| Level 1           | Domestic Services                                                                                                                                                                                                                                                                                               |  |  |  |  |  |  |  |  |
|                   | Mortuary                                                                                                                                                                                                                                                                                                        |  |  |  |  |  |  |  |  |
|                   | Area 4                                                                                                                                                                                                                                                                                                          |  |  |  |  |  |  |  |  |
| Level 2           |                                                                                                                                                                                                                                                                                                                 |  |  |  |  |  |  |  |  |
| Level 2           | Kestaurant                                                                                                                                                                                                                                                                                                      |  |  |  |  |  |  |  |  |
| Level 1           | Andrology Donortmont                                                                                                                                                                                                                                                                                            |  |  |  |  |  |  |  |  |
| Level I           |                                                                                                                                                                                                                                                                                                                 |  |  |  |  |  |  |  |  |
|                   | Chemotherapy<br>Haematology                                                                                                                                                                                                                                                                                     |  |  |  |  |  |  |  |  |
|                   | Haematology<br>Hydrotherapy                                                                                                                                                                                                                                                                                     |  |  |  |  |  |  |  |  |
|                   | Multi Faith Rooms                                                                                                                                                                                                                                                                                               |  |  |  |  |  |  |  |  |
|                   | Physiotherapy                                                                                                                                                                                                                                                                                                   |  |  |  |  |  |  |  |  |
| <u> </u>          | Theatres 1 & 2                                                                                                                                                                                                                                                                                                  |  |  |  |  |  |  |  |  |
|                   |                                                                                                                                                                                                                                                                                                                 |  |  |  |  |  |  |  |  |
|                   |                                                                                                                                                                                                                                                                                                                 |  |  |  |  |  |  |  |  |
|                   |                                                                                                                                                                                                                                                                                                                 |  |  |  |  |  |  |  |  |
| lan               | Area 5                                                                                                                                                                                                                                                                                                          |  |  |  |  |  |  |  |  |
| -                 | Area 5<br>cs Women & Newborn Centre                                                                                                                                                                                                                                                                             |  |  |  |  |  |  |  |  |
| -                 | Area 5<br>cs Women & Newborn Centre<br>Ante-Natal Day Case & Triage                                                                                                                                                                                                                                             |  |  |  |  |  |  |  |  |
| -                 | Area 5<br>cs Women & Newborn Centre<br>Ante-Natal Day Case & Triage<br>Ante-Natal Ward                                                                                                                                                                                                                          |  |  |  |  |  |  |  |  |
| -                 | Area 5<br>cs Women & Newborn Centre<br>Ante-Natal Day Case & Triage<br>Ante-Natal Ward<br>Birth Centre                                                                                                                                                                                                          |  |  |  |  |  |  |  |  |
| -                 | Area 5<br>cs Women & Newborn Centre<br>Ante-Natal Day Case & Triage<br>Ante-Natal Ward<br>Birth Centre<br>Breast Care Ward                                                                                                                                                                                      |  |  |  |  |  |  |  |  |
| -                 | Area 5<br>cs Women & Newborn Centre<br>Ante-Natal Day Case & Triage<br>Ante-Natal Ward<br>Birth Centre<br>Breast Care Ward<br>Central Birth Suite                                                                                                                                                               |  |  |  |  |  |  |  |  |
| -                 | Area 5<br>cs Women & Newborn Centre<br>Ante-Natal Day Case & Triage<br>Ante-Natal Ward<br>Birth Centre<br>Breast Care Ward<br>Central Birth Suite<br>Gynaecology Daycase Unit                                                                                                                                   |  |  |  |  |  |  |  |  |
| -                 | Area 5<br>cs Women & Newborn Centre<br>Ante-Natal Day Case & Triage<br>Ante-Natal Ward<br>Birth Centre<br>Breast Care Ward<br>Central Birth Suite<br>Gynaecology Daycase Unit<br>Gynaecology Ward                                                                                                               |  |  |  |  |  |  |  |  |
| -                 | Area 5<br>cs Women & Newborn Centre<br>Ante-Natal Day Case & Triage<br>Ante-Natal Ward<br>Birth Centre<br>Breast Care Ward<br>Central Birth Suite<br>Gynaecology Daycase Unit                                                                                                                                   |  |  |  |  |  |  |  |  |
| Level 2           | Area 5<br>cs Women & Newborn Centre<br>Ante-Natal Day Case & Triage<br>Ante-Natal Ward<br>Birth Centre<br>Breast Care Ward<br>Central Birth Suite<br>Gynaecology Daycase Unit<br>Gynaecology Ward<br>Maternity Ward - Ante Natal                                                                                |  |  |  |  |  |  |  |  |
| -                 | Area 5<br>cs Women & Newborn Centre<br>Ante-Natal Day Case & Triage<br>Ante-Natal Ward<br>Birth Centre<br>Breast Care Ward<br>Central Birth Suite<br>Gynaecology Daycase Unit<br>Gynaecology Ward<br>Maternity Ward - Ante Natal<br>Ante-Natal Clinic                                                           |  |  |  |  |  |  |  |  |
| Level 2           | Area 5<br>cs Women & Newborn Centre<br>Ante-Natal Day Case & Triage<br>Ante-Natal Ward<br>Birth Centre<br>Breast Care Ward<br>Central Birth Suite<br>Gynaecology Daycase Unit<br>Gynaecology Ward<br>Maternity Ward - Ante Natal<br>Ante-Natal Clinic<br>Gynaecology Outpatients                                |  |  |  |  |  |  |  |  |
| Level 2           | Area 5<br>cs Women & Newborn Centre<br>Ante-Natal Day Case & Triage<br>Ante-Natal Ward<br>Birth Centre<br>Breast Care Ward<br>Central Birth Suite<br>Gynaecology Daycase Unit<br>Gynaecology Ward<br>Maternity Ward - Ante Natal<br>Ante-Natal Clinic<br>Gynaecology Outpatients<br>Maternity Ward - Post Natal |  |  |  |  |  |  |  |  |
| Level 2           | Area 5<br>cs Women & Newborn Centre<br>Ante-Natal Day Case & Triage<br>Ante-Natal Ward<br>Birth Centre<br>Breast Care Ward<br>Central Birth Suite<br>Gynaecology Daycase Unit<br>Gynaecology Ward<br>Maternity Ward - Ante Natal<br>Ante-Natal Clinic<br>Gynaecology Outpatients                                |  |  |  |  |  |  |  |  |

Women's Health Theatre Department

|         | Area 6<br>Wilson Hey Unit     |  |  |  |  |  |  |
|---------|-------------------------------|--|--|--|--|--|--|
| Level 1 |                               |  |  |  |  |  |  |
|         | Theatres 5 to 11              |  |  |  |  |  |  |
|         | Wards 27 & 28                 |  |  |  |  |  |  |
|         | Ward 28 Post Op HDU           |  |  |  |  |  |  |
|         |                               |  |  |  |  |  |  |
| Level 0 | Daycase Reception             |  |  |  |  |  |  |
|         | Daycase Theatre               |  |  |  |  |  |  |
|         | Endoscopy                     |  |  |  |  |  |  |
|         | Pathology Blood Sciences      |  |  |  |  |  |  |
|         | Urology Investigations        |  |  |  |  |  |  |
|         | Wards 23 & 24                 |  |  |  |  |  |  |
|         | Maple House                   |  |  |  |  |  |  |
| Area 7  |                               |  |  |  |  |  |  |
| Level 3 | Wards 15 & 16                 |  |  |  |  |  |  |
|         |                               |  |  |  |  |  |  |
| Level 2 | GAU (Gynae Assessment Unit)   |  |  |  |  |  |  |
|         | EPU (Early Pregnancy Unit)    |  |  |  |  |  |  |
|         |                               |  |  |  |  |  |  |
| Level 1 | Cardiac Rehabilitation        |  |  |  |  |  |  |
|         | Occupational Therapy (OT)     |  |  |  |  |  |  |
|         | Rehabilitation Department     |  |  |  |  |  |  |
|         | Rainbow Centre                |  |  |  |  |  |  |
| Level 0 | Dermatology                   |  |  |  |  |  |  |
|         | Diabetes Clinic               |  |  |  |  |  |  |
|         | Outpatients Reception Area 7  |  |  |  |  |  |  |
|         | POAU (Pre Op Assessment Unit) |  |  |  |  |  |  |
|         | Renal Dialysis Unit           |  |  |  |  |  |  |
|         | Respiratory Department        |  |  |  |  |  |  |
|         | X-Ray Area 7                  |  |  |  |  |  |  |
|         | W.H.Smith & Cafe              |  |  |  |  |  |  |
|         |                               |  |  |  |  |  |  |
|         | Area 8                        |  |  |  |  |  |  |
|         | Victoria Wing                 |  |  |  |  |  |  |
| Level 1 | Wards 21 & 22                 |  |  |  |  |  |  |
|         |                               |  |  |  |  |  |  |

Level 0 Wards 19 & 20

Level B1 Mackenzie Library Mackenzie Centre PICU Training & Development Centre Ward 18

## Area 9

**Rakehead Rehabiliation Centre** 

|         | Area 10                              |
|---------|--------------------------------------|
| Level 0 | Children's Minor Illness Unit - CMIU |
|         | 111 GP Out of Hours                  |
|         | Urgent Care Centre - UCC             |
|         |                                      |

| Departments listed Alphabetically          | Area | Level |                                               | Area | Level |                                | Area | Level |                                          | Area | Level |
|--------------------------------------------|------|-------|-----------------------------------------------|------|-------|--------------------------------|------|-------|------------------------------------------|------|-------|
| Anaesthetic Department                     | 6    | 1     | EPU (Early Pregnancy Unit)                    | 7    | 2     | Maple House                    | 6    | 0     | Speech & Language Therapy                | 1    | 2     |
| Andrology Department                       | 4    | 1     | ELCAS (East Lancs Child & Adolescent Service) | 3    | 2     | Maternity Ward - Post Natal    | 5    | 1     | Tea Bar & Refreshments                   | 1    | 2     |
| Ante-Natal Clinic                          | 5    | 1     | ELCAS Administration Offices                  | 3    | 3     | Maternity Wards - Ante-Natal   | 5    | 2     | Theatres 3 & 4                           | 1    | 2     |
| Ante-Natal Day Case & Triage               | 5    | 2     | Estates Department                            | 3    | 2     | Mortuary                       | 3    | 1     | Theatres 5 to 11                         | 6    | 1     |
| Ante-Natal Scan                            | 5    | 1     | Eye Clinic                                    | 1    | 3     | Multi Faith Rooms              | 4    | 1     | <b>Training &amp; Development Centre</b> | 8    | B1    |
| Ante-Natal Ward                            | 5    | 2     | Eye Ward (Ward 6)                             | 1    | 3     | NICU                           | 5    | 1     | UCC (Urgent Care Centre)                 | 10   | 0     |
| Birth Centre                               | 5    | 2     | Family Care Divisional HQ                     | 3    | 4     | Occupational Therapy (OT)      | 7    | 1     | Ultrasound Scan                          | 1    | 2     |
| Breast Care Ward                           | 5    | 2     | Fracture Clinic                               | 1    | 2     | Oral & Maxillofacial Surgery   | 1    | 3     | Ultrasound LWNC                          | 5    | 1     |
| Cardiac Rehabilitation                     | 7    | 1     | GAU (Gynaecology Assessment Unit)             | 7    | 2     | Orthoptic Department           | 1    | 3     | Urgent Care Centre                       | 10   | 0     |
| Cardiology                                 | 1    | 2     | General Office 2                              | 7    | 0     | Outpatients Reception Area 7   | 7    | 0     | Urology Investigation                    | 6    | 0     |
| Central Birth Suite                        | 5    | 2     | 111 GP Out of Hours                           | 10   | 0     | Pain Management Service        | 3    | 2     | W.H.Smith & Cafe                         | 7    | 0     |
| Chemotherapy                               | 4    | 1     | Gynaecology Daycase Unit                      | 5    | 2     | Pathology Blood Sciences       | 6    | 0     | Ward 6 (Eye Ward)                        | 1    | 3     |
| Children's Outpatients                     | 3    | 3     | Gynaecology Outpatients                       | 5    | 1     | POAU (Pre Op Assessment Unit)  | 7    | 0     | Wards 15 & 16                            | 7    | 3     |
| CMIU Children's Minor Illness Unit         | 10   | 0     | Gynaecology Ward                              | 5    | 2     | Pharmacy                       | 1    | 2     | Wards 18 & PICU                          | 8    | B1    |
| Daycase Reception                          | 6    | 0     | Haematology                                   | 4    | 1     | Physiotherapy                  | 4    | 1     | Wards 19 & 20                            | 8    | 0     |
| Daycase Theatre                            | 6    | 0     | Hydrotherapy                                  | 4    | 1     | PICU                           | 8    | B1    | Wards 21 & 22                            | 8    | 1     |
| Dermatology                                | 7    | 0     | Jackson Offices                               | 3    | 6     | Rainbow Centre                 | 7    | 1     | Wards 23 & 24                            | 6    | 0     |
| Diabetes Clinic                            | 7    | 0     | Mackenzie Library                             | 8    | B1    | Rakehead Rehabilitation Centre | 9    | 0     | Wards 27 & 28                            | 6    | 1     |
| Domestic Services Areas 3                  | 3    | 1     | Mackenzie Centre                              | 8    | B1    | Rehabilitation Department      | 7    | 1     | Womens Health Theatre Department         | 5    | 2     |
| East Lancashire Breast Screening Service   | 3    | 3     | Macmillan Info Point                          | 1    | 2     | Renal Dialysis Unit            | 7    | 0     | X-Ray Area 7                             | 7    | 0     |
| East Lancs Children's & Adolescent Service | 3    | 2     | Main Outpatients Reception                    | 1    | 2     | Repiratory Department          | 7    | 0     | X-Ray - Main                             | 1    | 2     |
| Endoscopy                                  | 6    | 0     | Main X-Ray                                    | 1    | 2     | Restaurant                     | 4    | 2     |                                          |      |       |