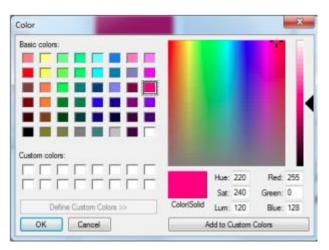

6. To access the programme, you need to right click on this icon and it will open the following box

| ColorVeil Settings                                         | <b>X</b>             |
|------------------------------------------------------------|----------------------|
| Appearance General About                                   | <u>I</u> urn on veil |
| Pick a golor, or type a color code or name:<br>#FF0080<br> | Quit ColorVeil       |
| <u>O</u> pacity: 70%                                       |                      |