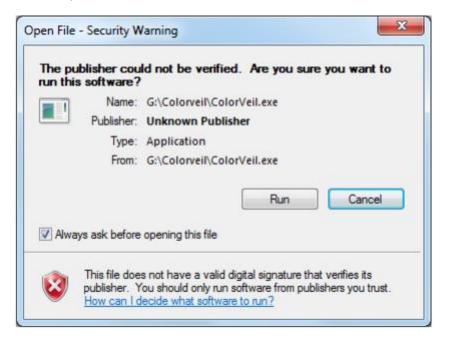

## Colorveil - Screen Colour for Dyslexia

1. Access the programme by searching your PC

- 2. Type: Colorveil
- 3. **Double Click** the Colorveil app this will open the programme and you will be given the pop up box below. Click **Run**