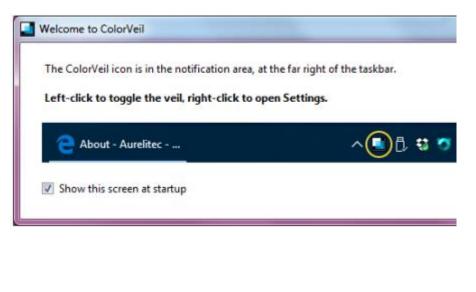

4. You will then get another pop up box stating that the programme will be running in the tool bar at the bottom right hand side of the screen (the screen may change colour)

5. The programme running in the bottom right hand corner