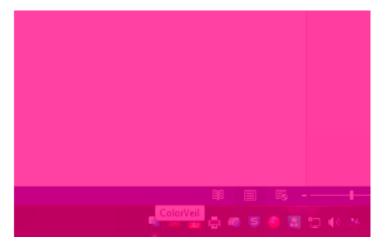

6. To access the programme, you need to right click on this icon and it will open the following box

| ColorVeil Settings                                         | <b>X</b>             |
|------------------------------------------------------------|----------------------|
| Appearance General About                                   | <u>I</u> urn on veil |
| Pick a golor, or type a color code or name:<br>#FF0080<br> | Quit ColorVeil       |
| <u>O</u> pacity: 70%                                       |                      |